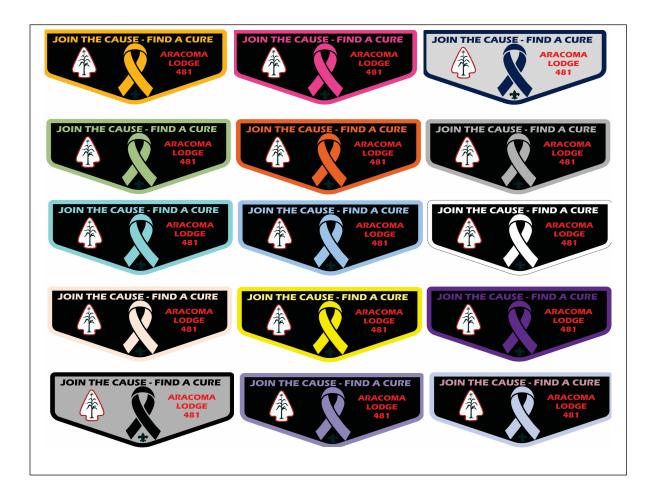

## 2021 Aracoma Cancer Awareness Fundraiser Initiative

The lodge is producing 100 of each of the above patches. We will pre-sale 40 complete sets (\$100). This set is limited to one per person. Pre-sale will continue until February 21, 2021. Online sales form will be available on the website.

At least 50 of each flap will be sold at functions during the year. The first 3 flaps will be sold at Winter Fellowship. We will sell to youth then adults, limit of 1 of each per person per function. Cost will be \$5 per flap at functions. Any remaining flaps from one function will be sold at the next function along with the next 3 in the series. Three flaps will be released at Winter Fellowship, Spring Fellowship, Ordeal, Fall Fellowship and the banquet.

Proceeds from the patch sales will be donated to local charitable organizations that assist with our fight against the varieties of cancer.