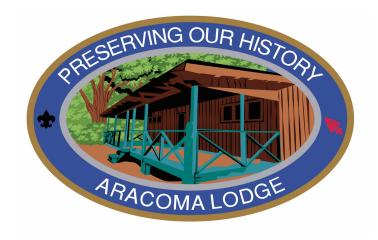

## **Donation Levels**

Each level qualifies for the above commemorative patch. The patch will be approximately 4"X 6". A donation at a higher level qualifies for all patches in the lower donation level. Boarder colors are listed below. Quantity to be ordered are to be determined.